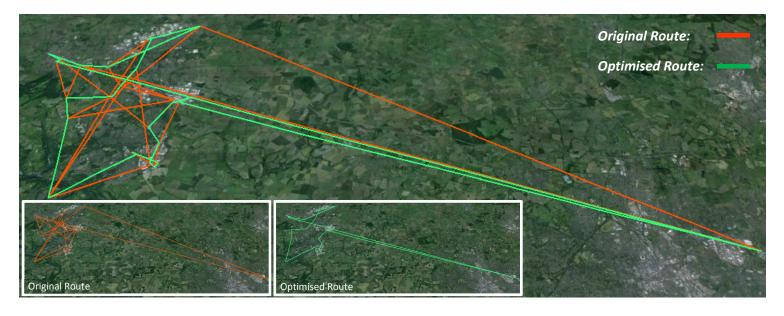

#### ROUTE EXAMPLE 1: MAP COMPARISON...

A route comprising of 35 drops around Telford and Shropshire, including clusters of deliveries within a nucleated area and some individual, more rural drops. The challenge here was to produce a route that maximised the clustering of drop points, whilst meeting time windows for premium delivery customers.

Route Companion Pro was able to deliver:

- 41% reduction in total time taken to deliver all 35 drops
- **January** 30% reduction in total distance travelled on this route
- **1** 43% increase in deliveries per hour