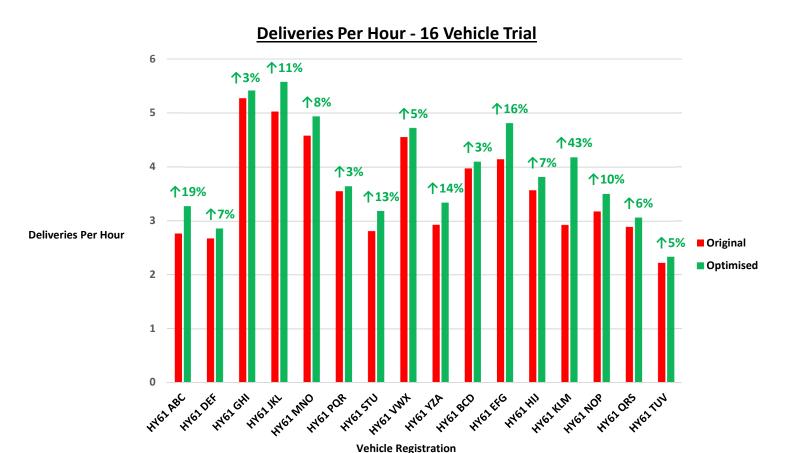

#### ROUTE EXAMPLE 3: DELIVERIES PER HOUR GRAPH...

The graph below shows the results of a 16 vehicle trial with particular reference to deliveries per hour. Route Companion Pro was able to make an improvement on each and every vehicle. The below gains average out at **10.8% increase** in deliveries per hour. The client went on to roll Route Companion Pro out across a fleet of 400 vehicles; imagine the potential savings...